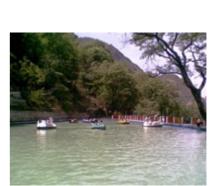

### NAINITAL

Excursions on foot or horses within Nainital to Snow View (7500 feet asl) or Dorothy s Seat, Tiffin Top or near Nainital to Kilbury, Naukuchiatal, Sattal, Khurpatal, Bhimtal. Overnight at Nainital.